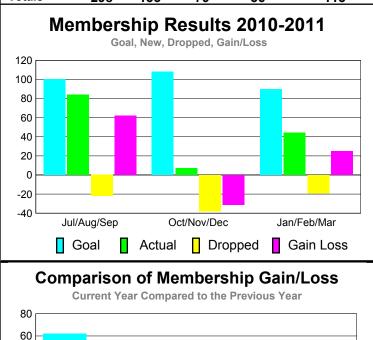

#### Club Results 2010-2011 Goal, New, Dropped, Gain/Loss 3.5 3 2.5 1.5 0.5 Jul/Aug/Sep Oct/Nov/Dec Jan/Feb/Mar Goal Actual Dropped Gain Loss

#### MEMBERSHIP **Membership** Results <u>Membership</u> 2010-2011 2009-2010 Actual Gain/ Net **Actual** Gain/ Memb New Dropped Loss of Loss of Month Goal Memb **Memb** Memb Memb Jul/Aug/Sep 100 84 -22 62 46 Oct/Nov/Dec 55 108 7 -38 -31 Jan/Feb/Mar 90 44 -19 25 12 Totals 113 298 135 -79 56