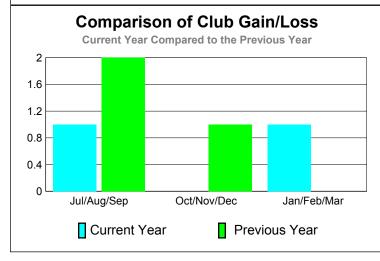

### 2010-2011 GMT Reports for District (or Undistricted) District D 5

40

20

0

-20

-40

Jul/Aug/Sep

Current Year

**Location: NICARAGUA** GMT CA: 3 **GMT: Joel R. Gómez Franco** 

|             | <u>Club</u> Results |                               |                                   |                                  | Clubs                            |
|-------------|---------------------|-------------------------------|-----------------------------------|----------------------------------|----------------------------------|
|             | 2010-2011           |                               |                                   |                                  | 2009-2010                        |
| Month       | New<br>Club<br>Goal | Actual<br>New<br><u>Clubs</u> | Actual<br>Dropped<br><u>Clubs</u> | Gain/<br>Loss of<br><u>Clubs</u> | Gain/<br>Loss of<br><u>Clubs</u> |
| Jul/Aug/Sep | 4                   | 1                             | 0                                 | 1                                | 2                                |
| Oct/Nov/Dec | 4                   | 0                             | 0                                 | 0                                | 1                                |
| Jan/Feb/Mar | 3                   | 1                             | 0                                 | 1                                | 0                                |
| Totals      | 11                  | 2                             | 0                                 | 2                                | 3                                |