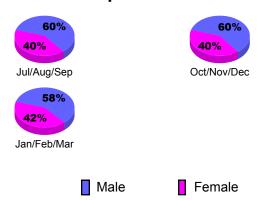

| 0                                |
| Totals      | 11                  | 2                             | 0                                 | 2                                | 3                                |

CLURS

#### Club Results 2010-2011 Goal, New, Dropped, Gain/Loss 3.5 3 2.5 1.5 0.5 Jul/Aug/Sep Oct/Nov/Dec Jan/Feb/Mar Goal Actual Dropped Gain Loss



## YTD Status Quo Clubs 2010-2011



#### MEMBERSHIP **Membership** Results <u>Membership</u> 2010-2011 2009-2010 Actual Gain/ Net **Actual** Gain/ Memb New Dropped Loss of Loss of Month Goal Memb **Memb** Memb Memb Jul/Aug/Sep 100 84 -22 62 46 Oct/Nov/Dec 55 108 7 -38 -31 Jan/Feb/Mar 90 44 -19 25 12 Totals 113 298 135 -79 56



# Gender Comparison 2010-2011

Oct/Nov/Dec

Jan/Feb/Mar

Previous Year